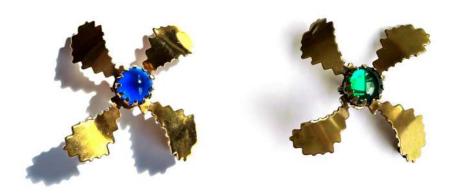

# CYCLONE EARRING MODEL

Clip Earring.

Composed of recycled brass, vintage glass pearls & crystals.

I color style available:

Old gold plated - sapphire blue -

The CYCLONE EARRING MODEL is accompanied by a SOLO piece of your choice.

# CYCLONE RING MODEL

Ring.

Composed of recycled brass, vintage glass pearls & crystals.

l color style available:

Old gold plated - sapphire blue -

The CYCLONE RING MODEL is available in 3 ring sizes. 390 € TTC