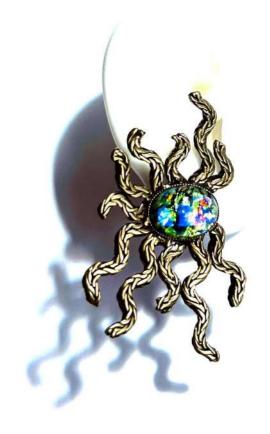

## TENTACULE MODEL

Clip Earring.

Composed of recycled brass, vintage glass pearls & crystals.

3 color styles available:

Old bronze plated – green variations – Old silver plated – deep orange – Old gold plated – sapphire blue –

#### TENTACULE MODEL