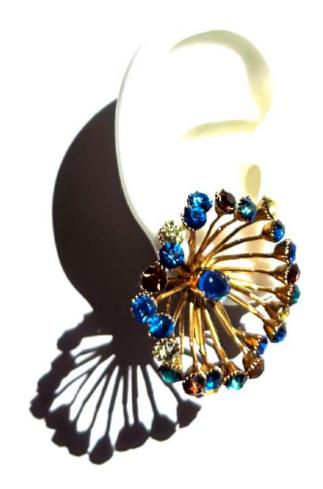

## PARASITE MODEL

Clip Earring.

Composed of recycled brass, vintage glass pearls & crystals.

3 color styles available:

Old gold plated - blue variations & topaz variations -Old silver plated - orange, grey, white variations & amethyst -Old bronze plated - olivine, green variations, turquoise & matte black -

The PARASITE MODEL is accompanied by a SOLO piece of your choice. 390 € TTC

#### PARASITE MODEL