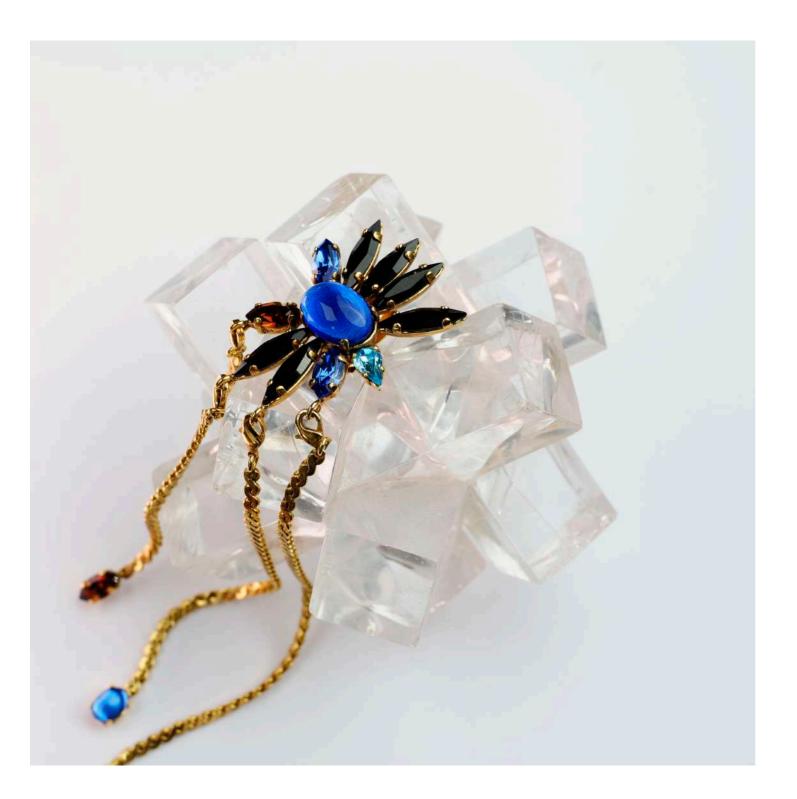

## TENTACULE MODEL

Clip Earring.

Composed of recycled brass, vintage glass pearls & crystals.

3 color styles available:

Old bronze plated – green variations – Old silver plated – deep orange – Old gold plated – sapphire blue –

The TENTACULE MODEL is accompanied by a SOLO piece of your choice.

#### TENTACULE MODEL