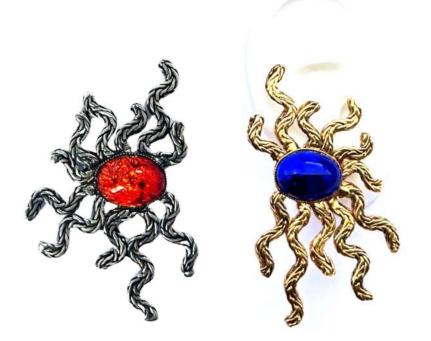

## TENTACULE MODEL

Clip Earring.

Composed of recycled brass, vintage glass pearls & crystals.

3 color styles available:

Old bronze plated – green variations – Old silver plated – deep orange – Old gold plated – sapphire blue –

#### TENTACULE MODEL