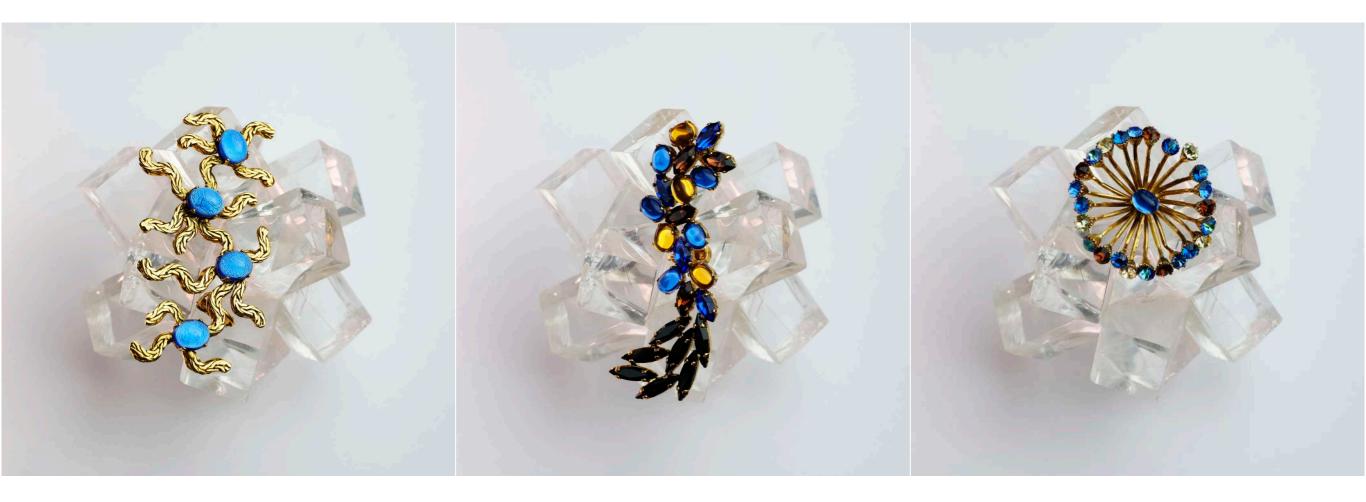

## TENTACULE MODEL

Clip Earring.

Composed of recycled brass, vintage glass pearls & crystals.

3 color styles available:

Old bronze plated – green variations – Old silver plated – deep orange – Old gold plated – sapphire blue –

The TENTACULE MODEL is accompanied by a SOLO piece of your choice.

#### TENTACULE MODEL