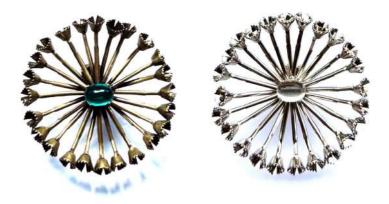

## SOLO-2 MODEL

Pierced Earring.

Composed of recycled brass, vintage glass pearls & crystals.

3 color styles available:

Old gold plated – sapphire blue – Old silver plated – grey – Old bronze plated – black –

The SOLO-2 MODEL is sold individually.

# SOLO-2 MODEL