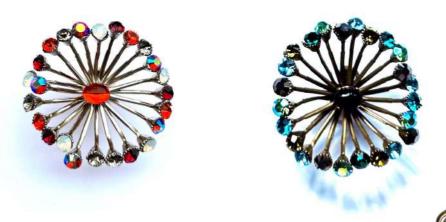

# CYCLONE EARRING MODEL

Clip Earring.

Composed of recycled brass, vintage glass pearls & crystals.

I color style available:

Old gold plated - sapphire blue -

The CYCLONE EARRING MODEL is accompanied by a SOLO piece of your choice.