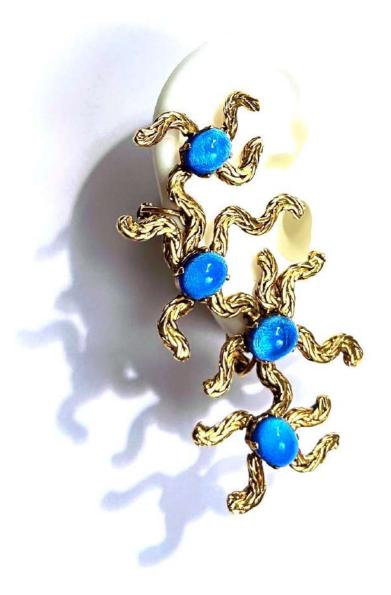

# CYCLONE EARRING MODEL

Clip Earring.

Composed of recycled brass, vintage glass pearls & crystals.

I color style available:

Old gold plated - sapphire blue -

The CYCLONE EARRING MODEL is accompanied by a SOLO piece of your choice.

# CYCLONE RING MODEL

Ring.

Composed of recycled brass, vintage glass pearls & crystals.

l color style available:

Old gold plated - sapphire blue -

The CYCLONE RING MODEL is available in 3 ring sizes. 390 € TTC