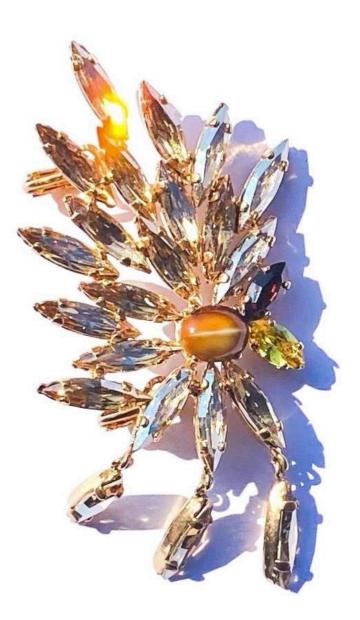

# CYCLONE EARRING MODEL

Clip Earring.

Composed of recycled brass, vintage glass pearls & crystals.

I color style available:

Old gold plated - sapphire blue -

The CYCLONE EARRING MODEL is accompanied by a SOLO piece of your choice.