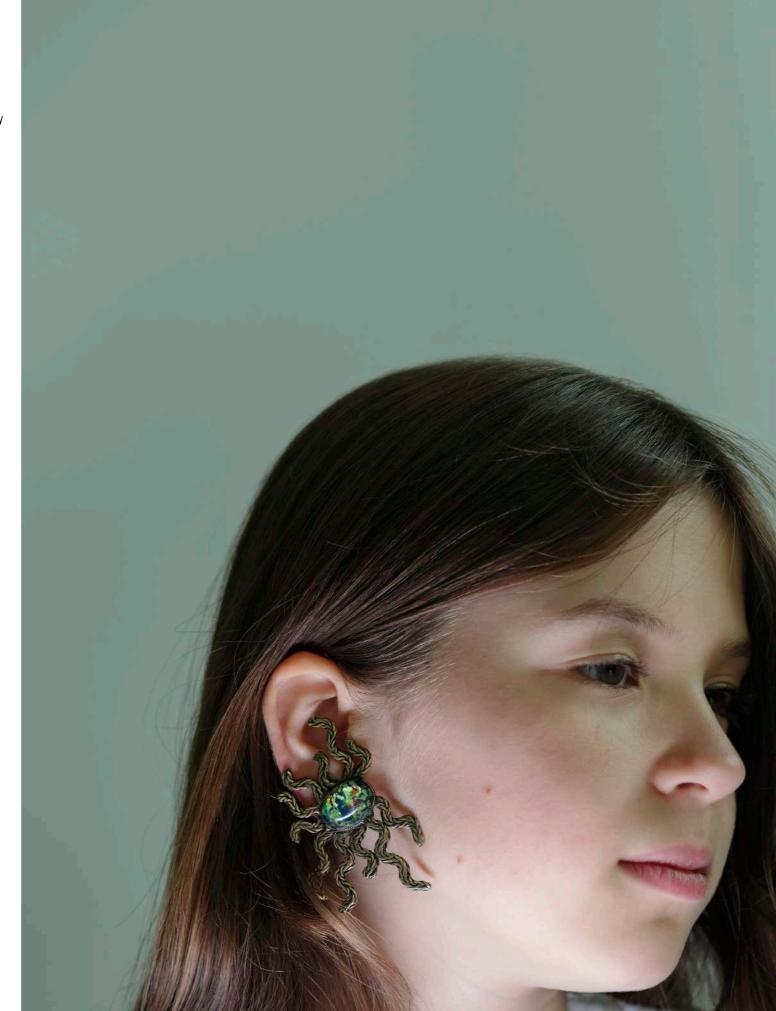

## TENTACULE MODEL

Clip Earring.

Composed of recycled brass, vintage glass pearls & crystals.

3 color styles available:

Old bronze plated – green variations – Old silver plated – deep orange – Old gold plated – sapphire blue –

#### TENTACULE MODEL