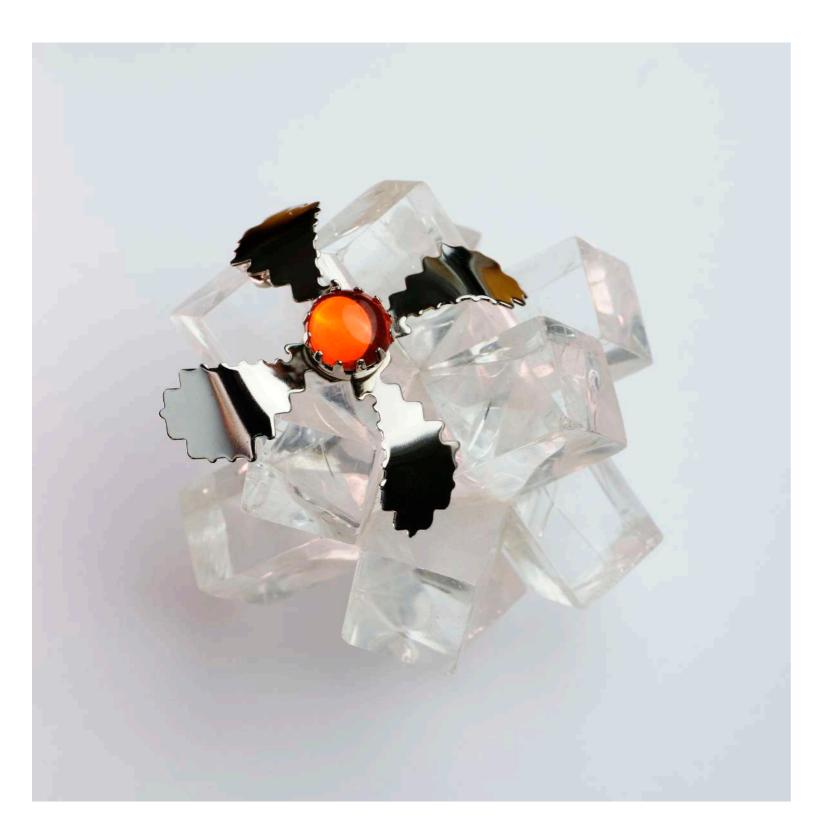

# CYCLONE RING MODEL

Ring.

Composed of recycled brass, vintage glass pearls & crystals.

l color style available:

Old gold plated - sapphire blue -

The CYCLONE RING MODEL is available in 3 ring sizes. 390 € TTC