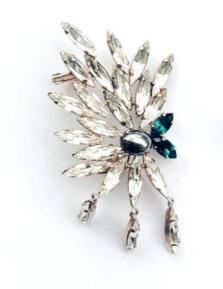

# CYCLONE EARRING MODEL

Clip Earring.

Composed of recycled brass, vintage glass pearls & crystals.

I color style available:

Old gold plated - sapphire blue -

The CYCLONE EARRING MODEL is accompanied by a SOLO piece of your choice.