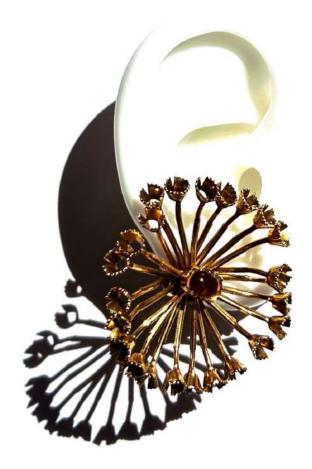

## SOLO-1 MODEL

Pierced Earring.

Composed of recycled brass, vintage glass pearls & crystals.

3 color styles available:

Old gold plated - light topaz -Old silver plated - deep orange -Old bronze plated - green emerald -

The SOLO-I MODEL is sold individually.