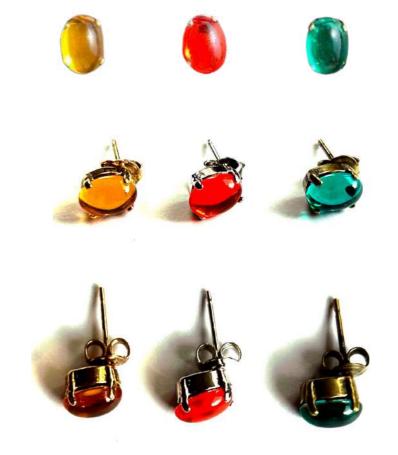

## SOLO-1 MODEL

Pierced Earring.

Composed of recycled brass, vintage glass pearls & crystals.

3 color styles available:

Old gold plated - light topaz -Old silver plated - deep orange -Old bronze plated - green emerald -

The SOLO-I MODEL is sold individually.