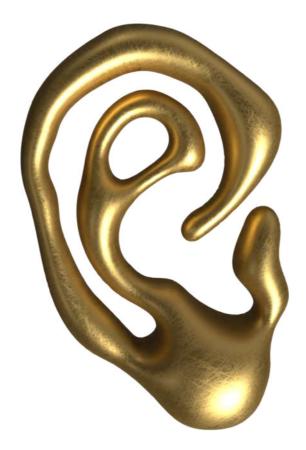

## EOLIENNE MODEL

Clip Earring.

Composed of recycled brass, vintage glass pearls & crystals.

3 color styles available:

Old silver plated - deep orange -Old gold plated - sapphire blue -Old bronze plated - emerald green -

#### EOLIENNE MODEL