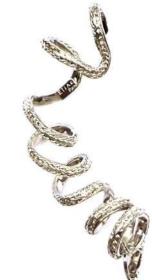

#### COBRA MODEL

Clip Earring.

Composed of recycled brass.

3 color styles available:

Old gold plated – just old gold – Old silver plated – just old silver – Old bronze plated – just old bronze –

The COBRA MODEL is accompanied by a SOLO piece of your choice.