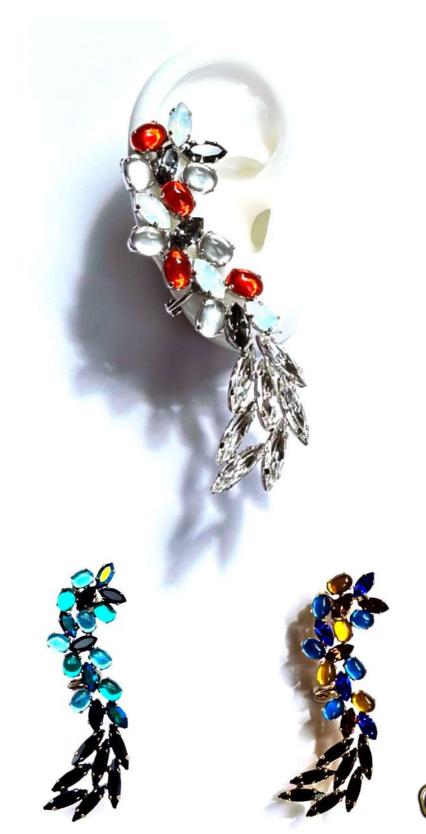

## PARASITE MODEL

Clip Earring.

Composed of recycled brass, vintage glass pearls & crystals.

3 color styles available:

Old gold plated - blue variations & topaz variations -Old silver plated - orange, grey, white variations & amethyst -Old bronze plated - olivine, green variations, turquoise & matte black -

The PARASITE MODEL is accompanied by a SOLO piece of your choice. 390 € TTC

#### PARASITE MODEL