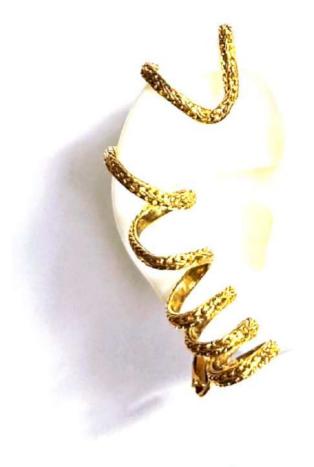

#### COBRA MODEL

Clip Earring.

Composed of recycled brass.

3 color styles available:

Old gold plated – just old gold – Old silver plated – just old silver – Old bronze plated – just old bronze –

The COBRA MODEL is accompanied by a SOLO piece of your choice.