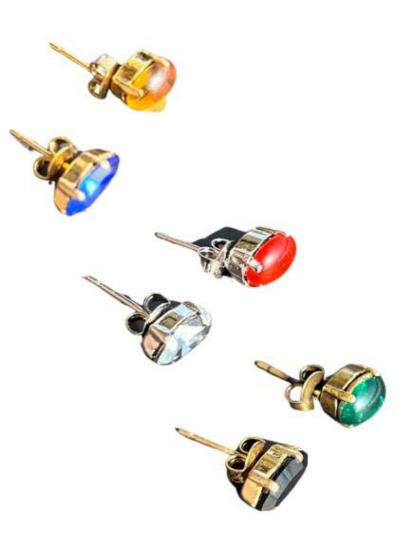

## SOLO-1 MODEL

Pierced Earring.

Composed of recycled brass, vintage glass pearls & crystals.

3 color styles available:

Old gold plated - light topaz -Old silver plated - deep orange -Old bronze plated - green emerald -

The SOLO-I MODEL is sold individually.

## SOLO-2 MODEL

Pierced Earring.

Composed of recycled brass, vintage glass pearls & crystals.

3 color styles available:

Old gold plated – sapphire blue – Old silver plated – grey – Old bronze plated – black –

The SOLO-2 MODEL is sold individually.