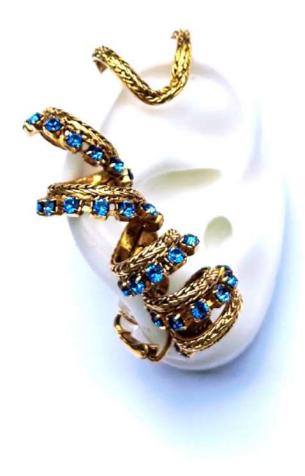

# CYCLONE EARRING MODEL

Clip Earring.

Composed of recycled brass, vintage glass pearls & crystals.

I color style available:

Old gold plated - sapphire blue -

The CYCLONE EARRING MODEL is accompanied by a SOLO piece of your choice.

# CYCLONE RING MODEL

Ring.

Composed of recycled brass, vintage glass pearls & crystals.

l color style available:

Old gold plated - sapphire blue -

The CYCLONE RING MODEL is available in 3 ring sizes. 390 € TTC