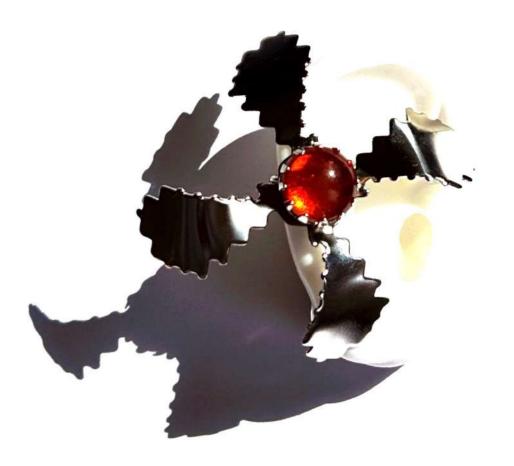

# CYCLONE EARRING MODEL

Clip Earring.

Composed of recycled brass, vintage glass pearls & crystals.

I color style available:

Old gold plated - sapphire blue -

The CYCLONE EARRING MODEL is accompanied by a SOLO piece of your choice.

# CYCLONE RING MODEL

Ring.

Composed of recycled brass, vintage glass pearls & crystals.

l color style available:

Old gold plated - sapphire blue -

The CYCLONE RING MODEL is available in 3 ring sizes. 390 € TTC