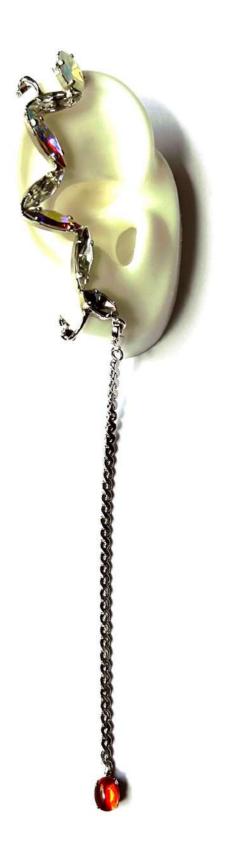

## COULEUVRE MODEL

Clip Earring.

Composed of recycled brass, vintage glass pearls & crystals.

2 color styles available:

Old gold plated – midnight blue, topaz variations & matte black – Old silver plated – orange, grey & white variations –

The COULEUVRE MODEL is accompanied by a SOLO piece of your choice. 470 € TTC

#### COULEUVRE MODEL