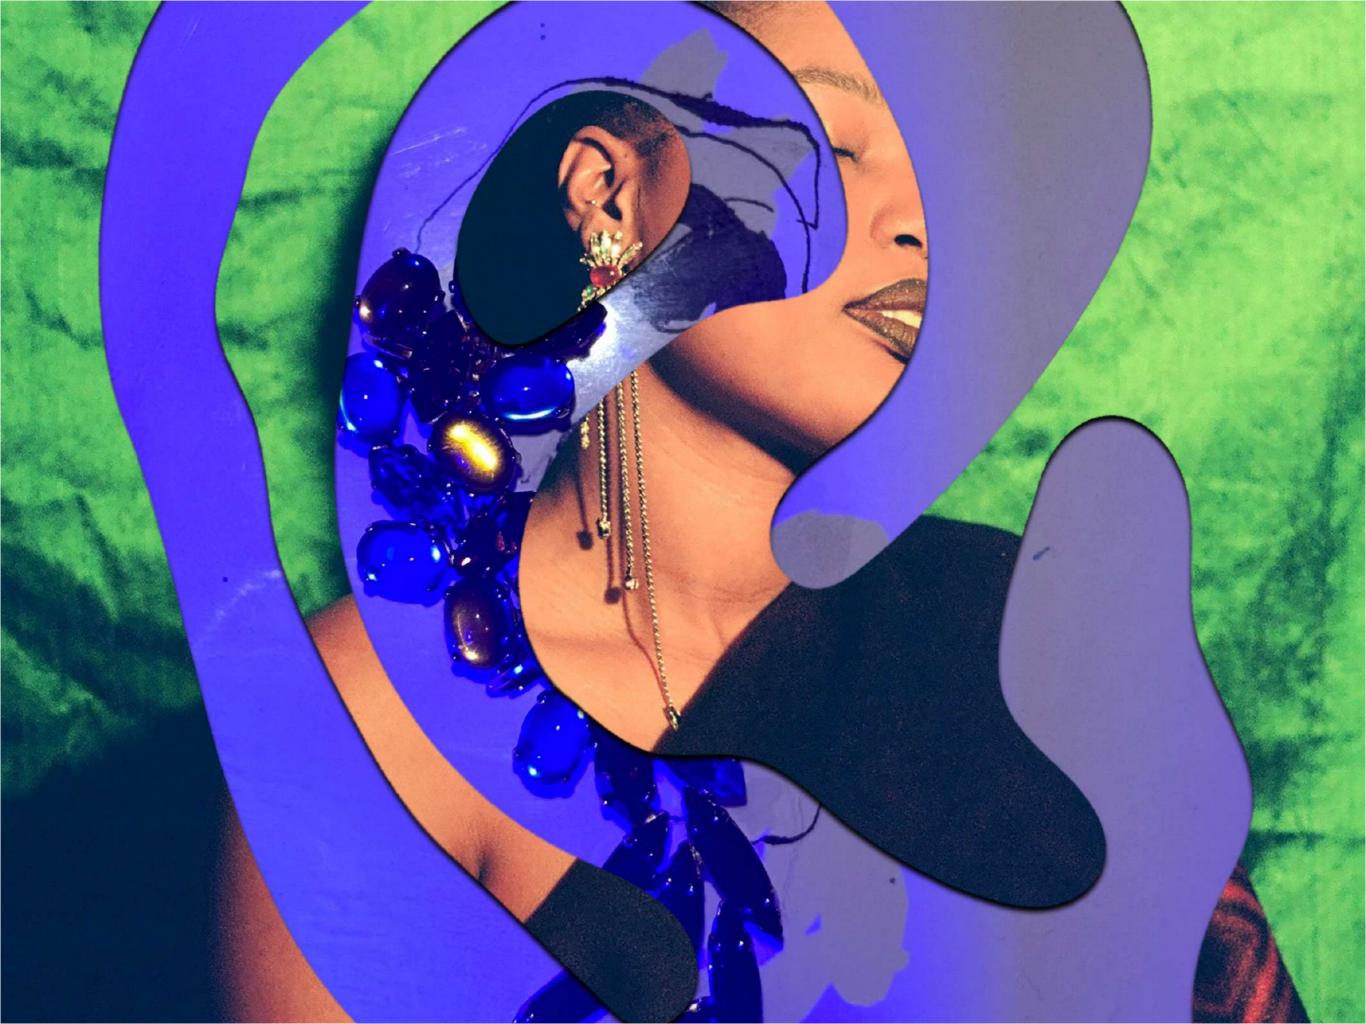

## TENTACULE MODEL

Clip Earring.

Composed of recycled brass, vintage glass pearls & crystals.

3 color styles available:

Old bronze plated – green variations – Old silver plated – deep orange – Old gold plated – sapphire blue –

#### TENTACULE MODEL