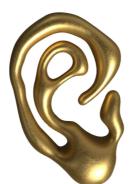

## TENTACULE MODEL

Clip Earring.

Composed of recycled brass, vintage glass pearls & crystals.

3 color styles available:

Old bronze plated – green variations – Old silver plated – deep orange – Old gold plated – sapphire blue –

#### TENTACULE MODEL