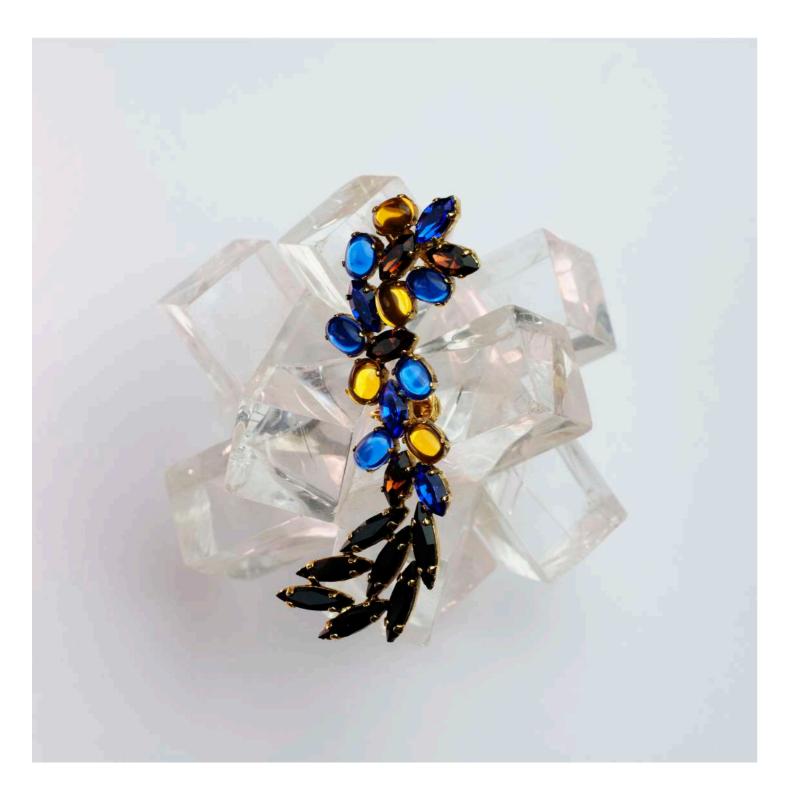

## PARASITE MODEL

Clip Earring.

Composed of recycled brass, vintage glass pearls & crystals.

3 color styles available:

Old gold plated - blue variations & topaz variations -Old silver plated - orange, grey, white variations & amethyst -Old bronze plated - olivine, green variations, turquoise & matte black -

The PARASITE MODEL is accompanied by a SOLO piece of your choice. 390 € TTC

#### PARASITE MODEL