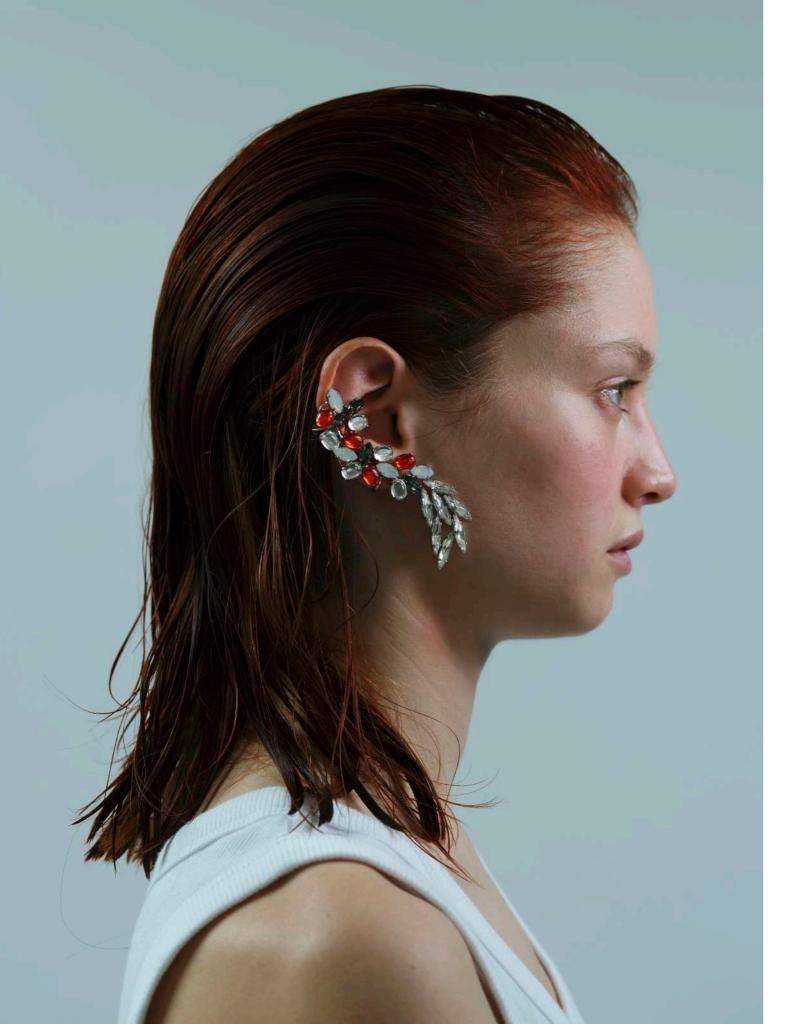

## ESPIEGLE MODEL

Clip Earring.

Composed of recycled brass. vintage glass pearls & crystals.

3 color styles available:

Old silver plated – orange, grey & white variations – Old bronze plated – olivine, green variations, turquoise & matte black – Old gold plated – midnight blue, topaz variations & matte black –

The ESPIEGLE MODEL is accompanied by a SOLO piece of your choice. 590 € TTC

#### ESPIEGLE MODEL