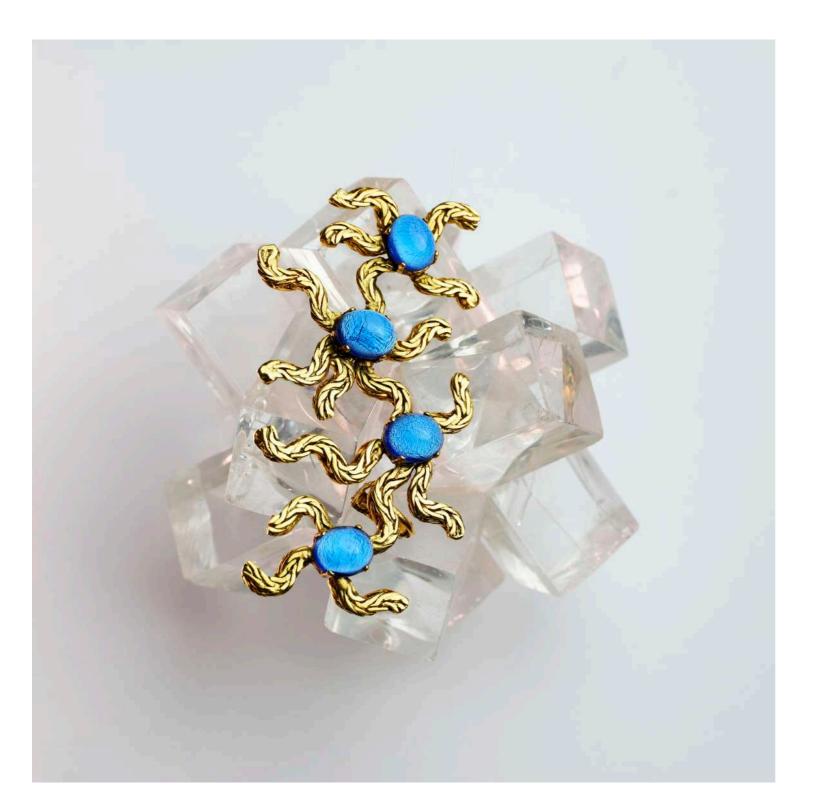

# CYCLONE RING MODEL

Ring.

Composed of recycled brass, vintage glass pearls & crystals.

l color style available:

Old gold plated - sapphire blue -

The CYCLONE RING MODEL is available in 3 ring sizes. 390 € TTC