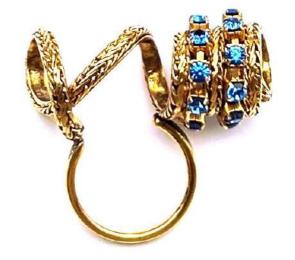

# CYCLONE RING MODEL

Ring.

Composed of recycled brass, vintage glass pearls & crystals.

l color style available:

Old gold plated - sapphire blue -

The CYCLONE RING MODEL is available in 3 ring sizes. 390 € TTC