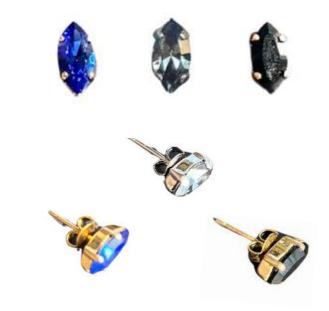

## SOLO-2 MODEL

Pierced Earring.

Composed of recycled brass, vintage glass pearls & crystals.

3 color styles available:

Old gold plated – sapphire blue – Old silver plated – grey – Old bronze plated – black –

The SOLO-2 MODEL is sold individually.