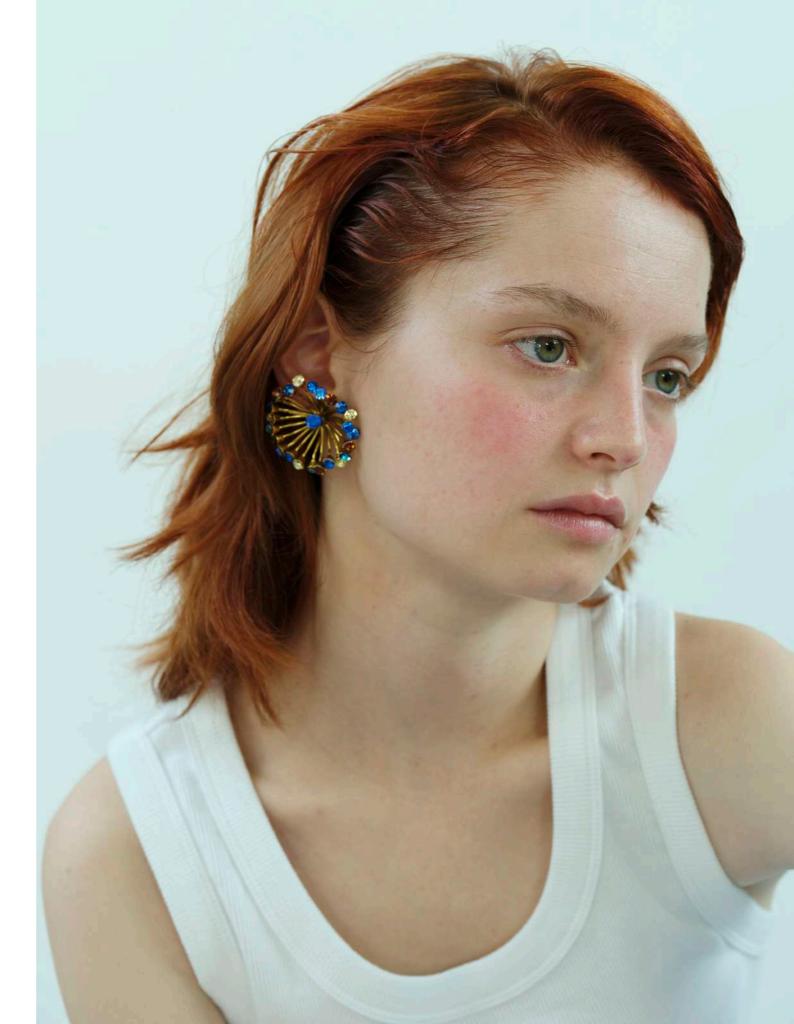

# CYCLONE EARRING MODEL

Clip Earring.

Composed of recycled brass, vintage glass pearls & crystals.

I color style available:

Old gold plated - sapphire blue -

The CYCLONE EARRING MODEL is accompanied by a SOLO piece of your choice.