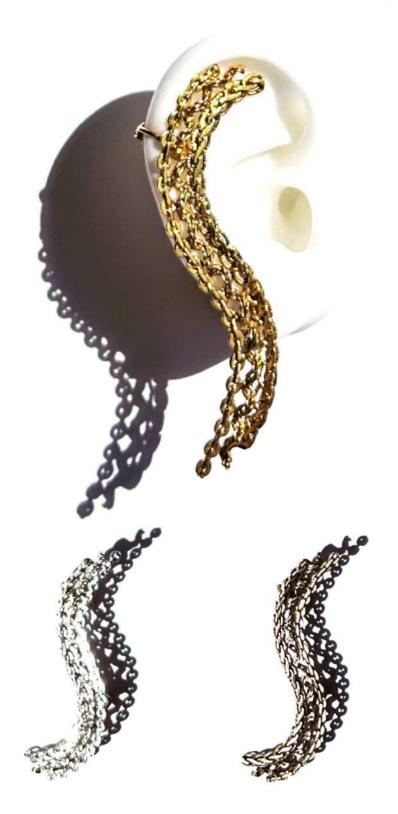

## COULEUVRE MODEL

Clip Earring.

Composed of recycled brass, vintage glass pearls & crystals.

2 color styles available:

Old gold plated – midnight blue, topaz variations & matte black – Old silver plated – orange, grey & white variations –

The COULEUVRE MODEL is accompanied by a SOLO piece of your choice. 470 € TTC

#### COULEUVRE MODEL