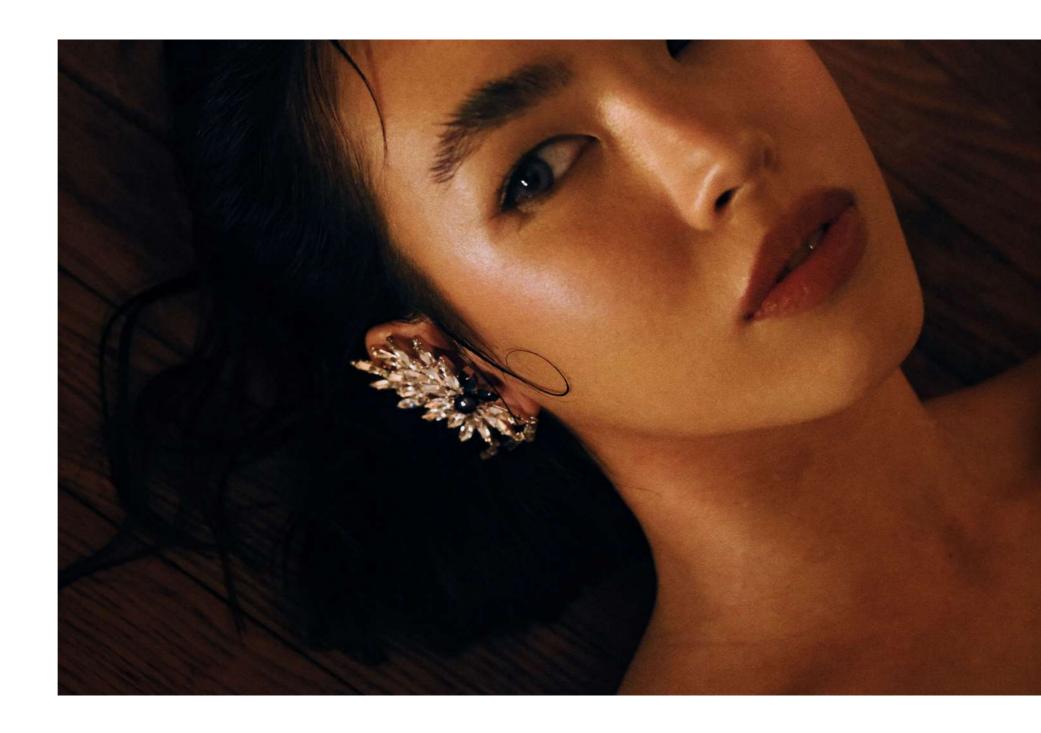

## EOLIENNE MODEL

Clip Earring.

Composed of recycled brass, vintage glass pearls & crystals.

3 color styles available:

Old silver plated - deep orange -Old gold plated - sapphire blue -Old bronze plated - emerald green -

The EOLIENNE MODEL is accompanied by a SOLO piece of your choice.