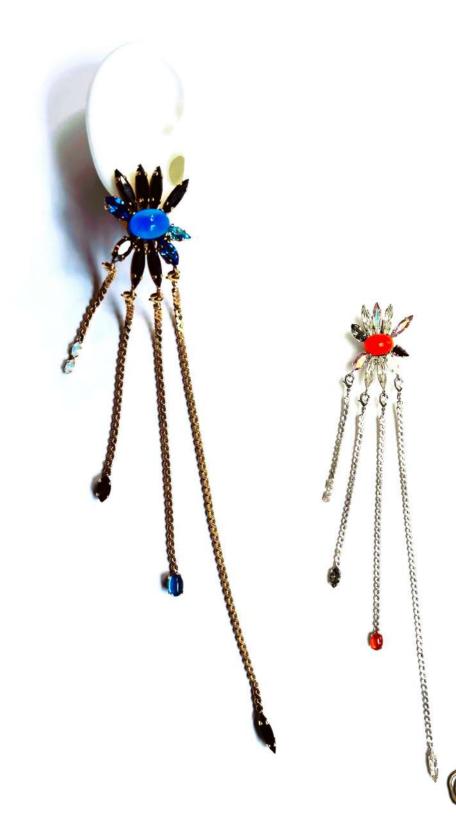

## DUO MODEL

Pierced Earring.

Composed of recycled brass, vintage glass pearls & crystals.

3 color styles available:

Old gold plated - sapphire blue & light topaz -Old silver plated - grey & deep orange -Old bronze plated - black & green emerald -

The DUO MODEL is composed of 2 SOLO models.